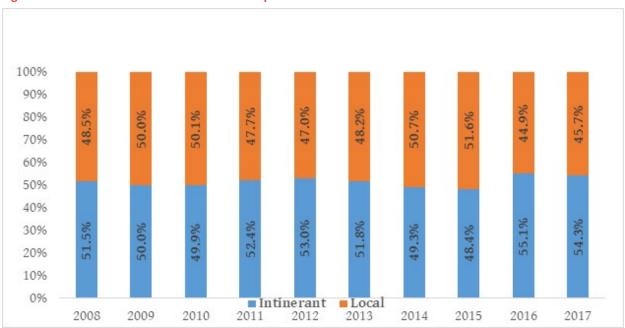

Source: FAA Forecast, 2017-2037; Compiled by WSP USA

Table B-4. Historical Felts Field Aircraft Operations by Type

|           |                                  | ITINE    | RANT     |           |          | LOCAL    |        |          | TO       | ΓAL      |        |         |
|-----------|----------------------------------|----------|----------|-----------|----------|----------|--------|----------|----------|----------|--------|---------|
|           |                                  | General  |          | Total     | General  |          | Total  |          | General  |          |        | Percent |
| Year      | Air Taxi                         | Aviation | Military | Itinerant | Aviation | Military | Local  | Air Taxi | Aviation | Military | Total  | Change  |
| 2008      | 5,937                            | 28,090   | 87       | 34,114    | 31,937   | 126      | 32,063 | 5,937    | 60,027   | 213      | 66,177 |         |
| 2009      | 5,591                            | 27,337   | 59       | 32,987    | 32,946   | 11       | 32,957 | 5,591    | 60,283   | 70       | 65,944 | -0.4%   |
| 2010      | 5,403                            | 28,342   | 40       | 33,785    | 33,772   | 114      | 33,886 | 5,403    | 62,114   | 154      | 67,671 | 2.6%    |
| 2011      | 4,499                            | 25,836   | 122      | 30,464    | 27,672   | 54       | 27,726 | 4,499    | 53,508   | 176      | 58,183 | -14.0%  |
| 2012      | 4,161                            | 25,236   | 74       | 29,474    | 26,094   | 14       | 26,108 | 4,161    | 51,330   | 88       | 55,579 | -4.5%   |
| 2013      | 3,438                            | 23,164   | 53       | 26,658    | 24,697   | 76       | 24,773 | 3,438    | 47,861   | 129      | 51,428 | -7.5%   |
| 2014      | 3,663                            | 22,803   | 74       | 26,540    | 27,299   | 34       | 27,333 | 3,663    | 50,102   | 108      | 53,873 | 4.8%    |
| 2015      | 3,629                            | 22,986   | 49       | 26,666    | 28,261   | 134      | 28,395 | 3,629    | 51,247   | 183      | 55,059 | 2.2%    |
| 2016      | 3,880                            | 24,047   | 42       | 27,969    | 22,626   | 184      | 22,810 | 3,880    | 46,673   | 226      | 50,779 | -7.8%   |
| 2017      | 3,927                            | 23,918   | 42       | 27,887    | 23,293   | 184      | 23,477 | 3,927    | 47,211   | 226      | 51,364 | 1.2%    |
|           | Compounded Average Annual Change |          |          |           |          |          |        |          |          |          |        |         |
| 2008-2017 | -4.5%                            | -1.8%    | -7.8%    | -2.2%     | -3.4%    | 4.3%     | -3.4%  | -4.5%    | -2.6%    | 0.7%     | -2.8%  |         |
| 2013-2017 | 3.4%                             | 0.8%     | -5.6%    | 1.1%      | -1.5%    | 24.7%    | -1.3%  | 3.4%     | -0.3%    | 15.0%    | 0.0%   |         |

Source: FAA Terminal Area Forecast; Compiled by WSP USA

Figure B-2. Historical Felts Field Aircraft Operations Share Itinerant vs. Local

Table B-5. Historical Felts Field, State of Washington, & U.S.

Air Taxi Aircraft Operations