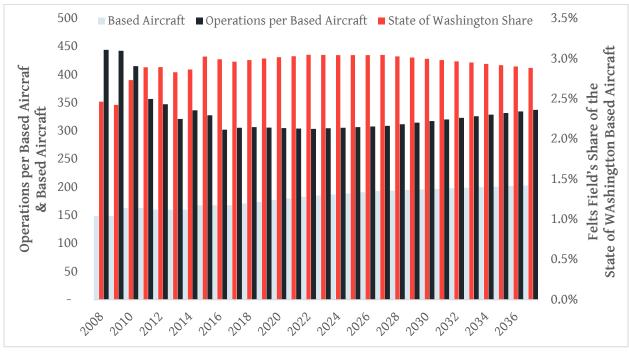

Source: FAA Terminal Area Forecast, Compiled by WSP USA

Figure B-3. Historical and Projected Aircraft Operations

Table B-8. Historical Based Aircraft Felts Field. State of Washington, & U.S.

|           |            | Felts Field |            | St         | ate of Washingt | on              |            | United States |               |                |               |
|-----------|------------|-------------|------------|------------|-----------------|-----------------|------------|---------------|---------------|----------------|---------------|
|           | Aircraft   | Based       |            | Aircraft   | Based           | Ops per Based   | Aircraft   | Based         | Ops per Based | Felts Field    | Felts Field   |
| Year      | Operations | Aircraft    | Ops per BA | Operations | Aircraft        | Aircraft        | Operations | Aircraft      | Aircraft      | Share of State | Share of U.S. |
| 2008      | 66,177     | 149         | 444        | 3,055,172  | 6,048           | 505             | 96,533,273 | 175,579       | 550           | 2.5%           | 0.085%        |
| 2009      | 65,944     | 149         | 443        | 2,893,298  | 6,148           | 471             | 90,846,213 | 177,432       | 512           | 2.4%           | 0.084%        |
| 2010      | 67,671     | 163         | 415        | 2,810,138  | 5,963           | 471             | 88,324,520 | 165,472       | 534           | 2.7%           | 0.099%        |
| 2011      | 58,183     | 163         | 357        | 2,722,843  | 5,637           | 483             | 86,884,118 | 160,374       | 542           | 2.9%           | 0.102%        |
| 2012      | 55,579     | 160         | 347        | 2,652,387  | 5,529           | 480             | 86,061,956 | 163,333       | 527           | 2.9%           | 0.098%        |
| 2013      | 51,428     | 160         | 321        | 2,585,867  | 5,651           | 458             | 85,024,712 | 166,953       | 509           | 2.8%           | 0.096%        |
| 2014      | 53,873     | 160         | 337        | 2,485,566  | 5,587           | 445             | 84,006,296 | 170,375       | 493           | 2.9%           | 0.094%        |
| 2015      | 55,059     | 168         | 328        | 2,490,702  | 5,554           | 448             | 83,660,264 | 163,994       | 510           | 3.0%           | 0.102%        |
| 2016      | 50,779     | 168         | 302        | 2,503,467  | 5,614           | 446             | 83,336,318 | 165,480       | 504           | 3.0%           | 0.102%        |
| 2017      | 51,364     | 168         | 306        | 2,524,080  | 5,672           | 445             | 83,358,034 | 166,822       | 500           | 3.0%           | 0.101%        |
|           | •          | •           | •          | Con        | mpounded Av     | erage Annual Ch | ange       |               | •             | •              | •             |
| 2008-2017 | -2.8%      | 1.3%        | -4.1%      | -2.1%      | -0.7%           | -1.4%           | -1.6%      | -0.6%         | -1.1%         |                |               |
| 2013-2017 | 0.0%       | 1.2%        | -1.2%      | -0.6%      | 0.1%            | -0.7%           | -0.5%      | 0.0%          | -0.5%         |                |               |

Source: FAA Terminal Area Forecast (all data except Felts Field based aircraft for 2015 through 2016), FAA Form 5010 (Felts Field based aircraft 2015-2017); Compiled by WSP USA

Figure B-4. Historical and Projected Felts Field Based Aircraft, Aircraft Operations per Based Aircraft, and State of Washington Based Aircraft Share