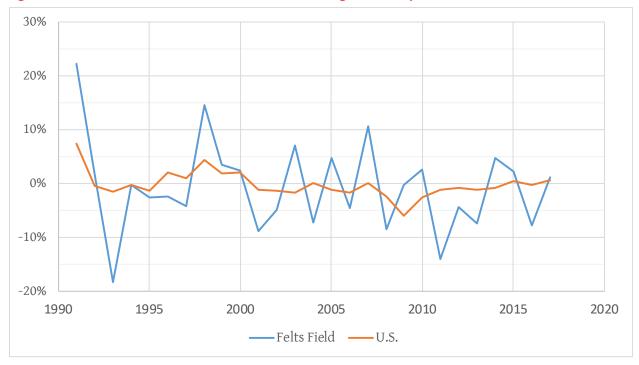

Figure B-5. Felts Field and U.S. Historical Percent Change Aircraft Operations

Figure B-6. FAA Traffic Flow Model Counts for Felts Field 2017 Jet Counts