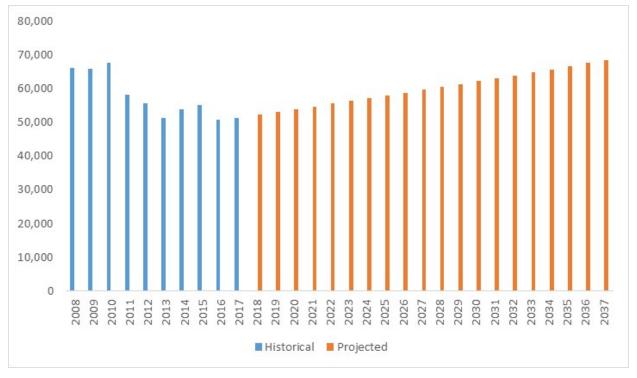

Source: FAA Terminal Area Forecast, Compiled by WSP USA

Figure B-3. Historical and Projected Aircraft Operations

Table B-8. Historical Based Aircraft Felts Field. State of Washington, & U.S.

|           |            | Felts Field |            | St         | ate of Washingt | on              |            | United States |               |                |               |
|-----------|------------|-------------|------------|------------|-----------------|-----------------|------------|---------------|---------------|----------------|---------------|
|           | Aircraft   | Based       |            | Aircraft   | Based           | Ops per Based   | Aircraft   | Based         | Ops per Based | Felts Field    | Felts Field   |
| Year      | Operations | Aircraft    | Ops per BA | Operations | Aircraft        | Aircraft        | Operations | Aircraft      | Aircraft      | Share of State | Share of U.S. |
| 2008      | 66,177     | 149         | 444        | 3,055,172  | 6,048           | 505             | 96,533,273 | 175,579       | 550           | 2.5%           | 0.085%        |
| 2009      | 65,944     | 149         | 443        | 2,893,298  | 6,148           | 471             | 90,846,213 | 177,432       | 512           | 2.4%           | 0.084%        |
| 2010      | 67,671     | 163         | 415        | 2,810,138  | 5,963           | 471             | 88,324,520 | 165,472       | 534           | 2.7%           | 0.099%        |
| 2011      | 58,183     | 163         | 357        | 2,722,843  | 5,637           | 483             | 86,884,118 | 160,374       | 542           | 2.9%           | 0.102%        |
| 2012      | 55,579     | 160         | 347        | 2,652,387  | 5,529           | 480             | 86,061,956 | 163,333       | 527           | 2.9%           | 0.098%        |
| 2013      | 51,428     | 160         | 321        | 2,585,867  | 5,651           | 458             | 85,024,712 | 166,953       | 509           | 2.8%           | 0.096%        |
| 2014      | 53,873     | 160         | 337        | 2,485,566  | 5,587           | 445             | 84,006,296 | 170,375       | 493           | 2.9%           | 0.094%        |
| 2015      | 55,059     | 168         | 328        | 2,490,702  | 5,554           | 448             | 83,660,264 | 163,994       | 510           | 3.0%           | 0.102%        |
| 2016      | 50,779     | 168         | 302        | 2,503,467  | 5,614           | 446             | 83,336,318 | 165,480       | 504           | 3.0%           | 0.102%        |
| 2017      | 51,364     | 168         | 306        | 2,524,080  | 5,672           | 445             | 83,358,034 | 166,822       | 500           | 3.0%           | 0.101%        |
|           | •          | •           | •          | Con        | mpounded Av     | erage Annual Ch | ange       |               | •             | •              | •             |
| 2008-2017 | -2.8%      | 1.3%        | -4.1%      | -2.1%      | -0.7%           | -1.4%           | -1.6%      | -0.6%         | -1.1%         |                |               |
| 2013-2017 | 0.0%       | 1.2%        | -1.2%      | -0.6%      | 0.1%            | -0.7%           | -0.5%      | 0.0%          | -0.5%         |                |               |