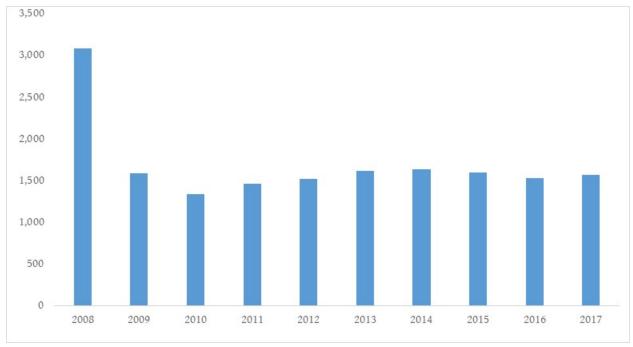

Source: FAA Forecast, 2017-2037; Compiled by WSP USA.

Figure B-1. Historical General Aviation Aircraft Shipments

Table B-2. Historical and Projected General Aviation Aircraft Operations

| Fiscal Year | Single-<br>Engine | Multi-<br>Engine | Total Piston | Percent<br>Change | Turbine      | Percent<br>Change | Helicopter | Percent<br>Change | Total   | Percent<br>Change |
|-------------|-------------------|------------------|--------------|-------------------|--------------|-------------------|------------|-------------------|---------|-------------------|
|             | Piston            | Piston           |              | 8.                |              | 8                 |            |                   |         |                   |
| 2008        | 145,497           | 17,515           | 163,012      |                   | 19,949       |                   | 9,876      |                   | 192,837 |                   |
| 2009        | 140,649           | 16,474           | 157,123      | -3.6%             | 20,323       | 1.9%              | 9,964      | 0.9%              | 187,410 | -2.8%             |
| 2010        | 139,519           | 15,900           | 155,419      | -1.1%             | 20,853       | 2.6%              | 10,102     | 1.4%              | 186,374 | -0.6%             |
| 2011        | 136,895           | 15,702           | 152,597      | -1.8%             | 21,173       | 1.5%              | 10,082     | -0.2%             | 183,852 | -1.4%             |
| 2012        | 128,847           | 14,313           | 143,160      | -6.2%             | 22,097       | 4.4%              | 10,055     | -0.3%             | 175,312 | -4.6%             |
| 2013        | 124,398           | 13,257           | 137,655      | -3.8%             | 21,256       | -3.8%             | 9,765      | -2.9%             | 168,676 | -3.8%             |
| 2014        | 126,036           | 13,146           | 139,182      | 1.1%              | 22,139       | 4.2%              | 9,966      | 2.1%              | 171,287 | 1.5%              |
| 2015        | 127,887           | 13,254           | 141,141      | 1.4%              | 23,152       | 4.6%              | 10,506     | 5.4%              | 174,799 | 2.1%              |
| 2016        | 126,820           | 13,200           | 140,020      | -0.8%             | 23,230       | 0.3%              | 10,700     | 1.8%              | 173,950 | -0.5%             |
| 2017        | 125,760           | 13,155           | 138,915      | -0.8%             | 23,385       | 0.7%              | 10,890     | 1.8%              | 173,190 | -0.4%             |
| 2018        | 124,730           | 13,115           | 137,845      | -0.8%             | 23,595       | 0.9%              | 11,075     | 1.7%              | 172,515 | -0.4%             |
| 2019        | 123,705           | 13,080           | 136,785      | -0.8%             | 23,870       | 1.2%              | 11,255     | 1.6%              | 171,910 | -0.4%             |
| 2020        | 122,685           | 13,045           | 135,730      | -0.8%             | 24,195       | 1.4%              | 11,435     | 1.6%              | 171,360 | -0.3%             |
| 2021        | 121,645           | 13,005           | 134,650      | -0.8%             | 24,555       | 1.5%              | 11,615     | 1.6%              | 170,820 | -0.3%             |
| 2022        | 120,600           | 12,965           | 133,565      | -0.8%             | 24,960       | 1.6%              | 11,800     | 1.6%              | 170,325 | -0.3%             |
| 2023        | 119,540           | 12,915           | 132,455      | -0.8%             | 25,395       | 1.7%              | 11,985     | 1.6%              | 169,835 | -0.3%             |
| 2024        | 118,475           | 12,865           | 131,340      | -0.8%             | 25,880       | 1.9%              | 12,175     | 1.6%              | 169,395 | -0.3%             |
| 2025        | 117,410           | 12,820           | 130,230      | -0.8%             | 26,385       | 2.0%              | 12,365     | 1.6%              | 168,980 | -0.2%             |
| 2026        | 116,335           | 12,765           | 129,100      | -0.9%             | 26,915       | 2.0%              | 12,560     | 1.6%              | 168,575 | -0.2%             |
| 2027        | 115,245           | 12,705           | 127,950      | -0.9%             | 27,500       | 2.2%              | 12,760     | 1.6%              | 168,210 | -0.2%             |
| 2028        | 114,145           | 12,640           | 126,785      | -0.9%             | 28,115       | 2.2%              | 12,960     | 1.6%              | 167,860 | -0.2%             |
| 2029        | 113,065           | 12,575           | 125,640      | -0.9%             | 28,745       | 2.2%              | 13,165     | 1.6%              | 167,550 | -0.2%             |
| 2030        | 112,010           | 12,505           | 124,515      | -0.9%             | 29,395       | 2.3%              | 13,375     | 1.6%              | 167,285 | -0.2%             |
| 2031        | 110,990           | 12,430           | 123,420      | -0.9%             | 30,060       | 2.3%              | 13,595     | 1.6%              | 167,075 | -0.1%             |
| 2032        | 110,000           | 12,355           | 122,355      | -0.9%             | 30,755       | 2.3%              | 13,820     | 1.7%              | 166,930 | -0.1%             |
| 2033        | 109,035           | 12,280           | 121,315      | -0.8%             | 31,455       | 2.3%              | 14,055     | 1.7%              | 166,825 | -0.1%             |
| 2034        | 108,095           | 12,200           | 120,295      | -0.8%             | 32,185       | 2.3%              | 14,295     | 1.7%              | 166,775 | 0.0%              |
| 2035        | 107,205           | 12,125           | 119,330      | -0.8%             | 32,940       | 2.3%              | 14,545     | 1.7%              | 166,815 | 0.0%              |
| 2036        | 106,350           | 12,045           | 118,395      | -0.8%             | 33,720       | 2.4%              | 14,800     | 1.8%              | 166,915 | 0.1%              |
| 2037        | 105,550           | 11,970           | 117,520      | -0.7%             | 34,625       | 2.7%              | 15,065     | 1.8%              | 167,210 | 0.2%              |
|             |                   | -                |              | Compounde         | d Average Aı | nual Change       |            |                   |         | -                 |
| 2008-2017   |                   |                  |              | -1.8%             |              | 1.8%              | 1          | 1.1%              |         | -1.2%             |
| 2013-2017   |                   |                  |              | 0.2%              |              | 2.4%              |            | 2.8%              |         | 0.7%              |
| 2017-2022   |                   |                  |              | -0.8%             |              | 1.3%              |            | 1.6%              |         | -0.3%             |
| 2022-2037   |                   |                  |              | -0.8%             |              | 2.2%              |            | 1.6%              |         | -0.1%             |
| 2017-2037   |                   |                  | - INCDITION  | -0.8%             |              | 2.0%              |            | 1.6%              |         | -0.2%             |