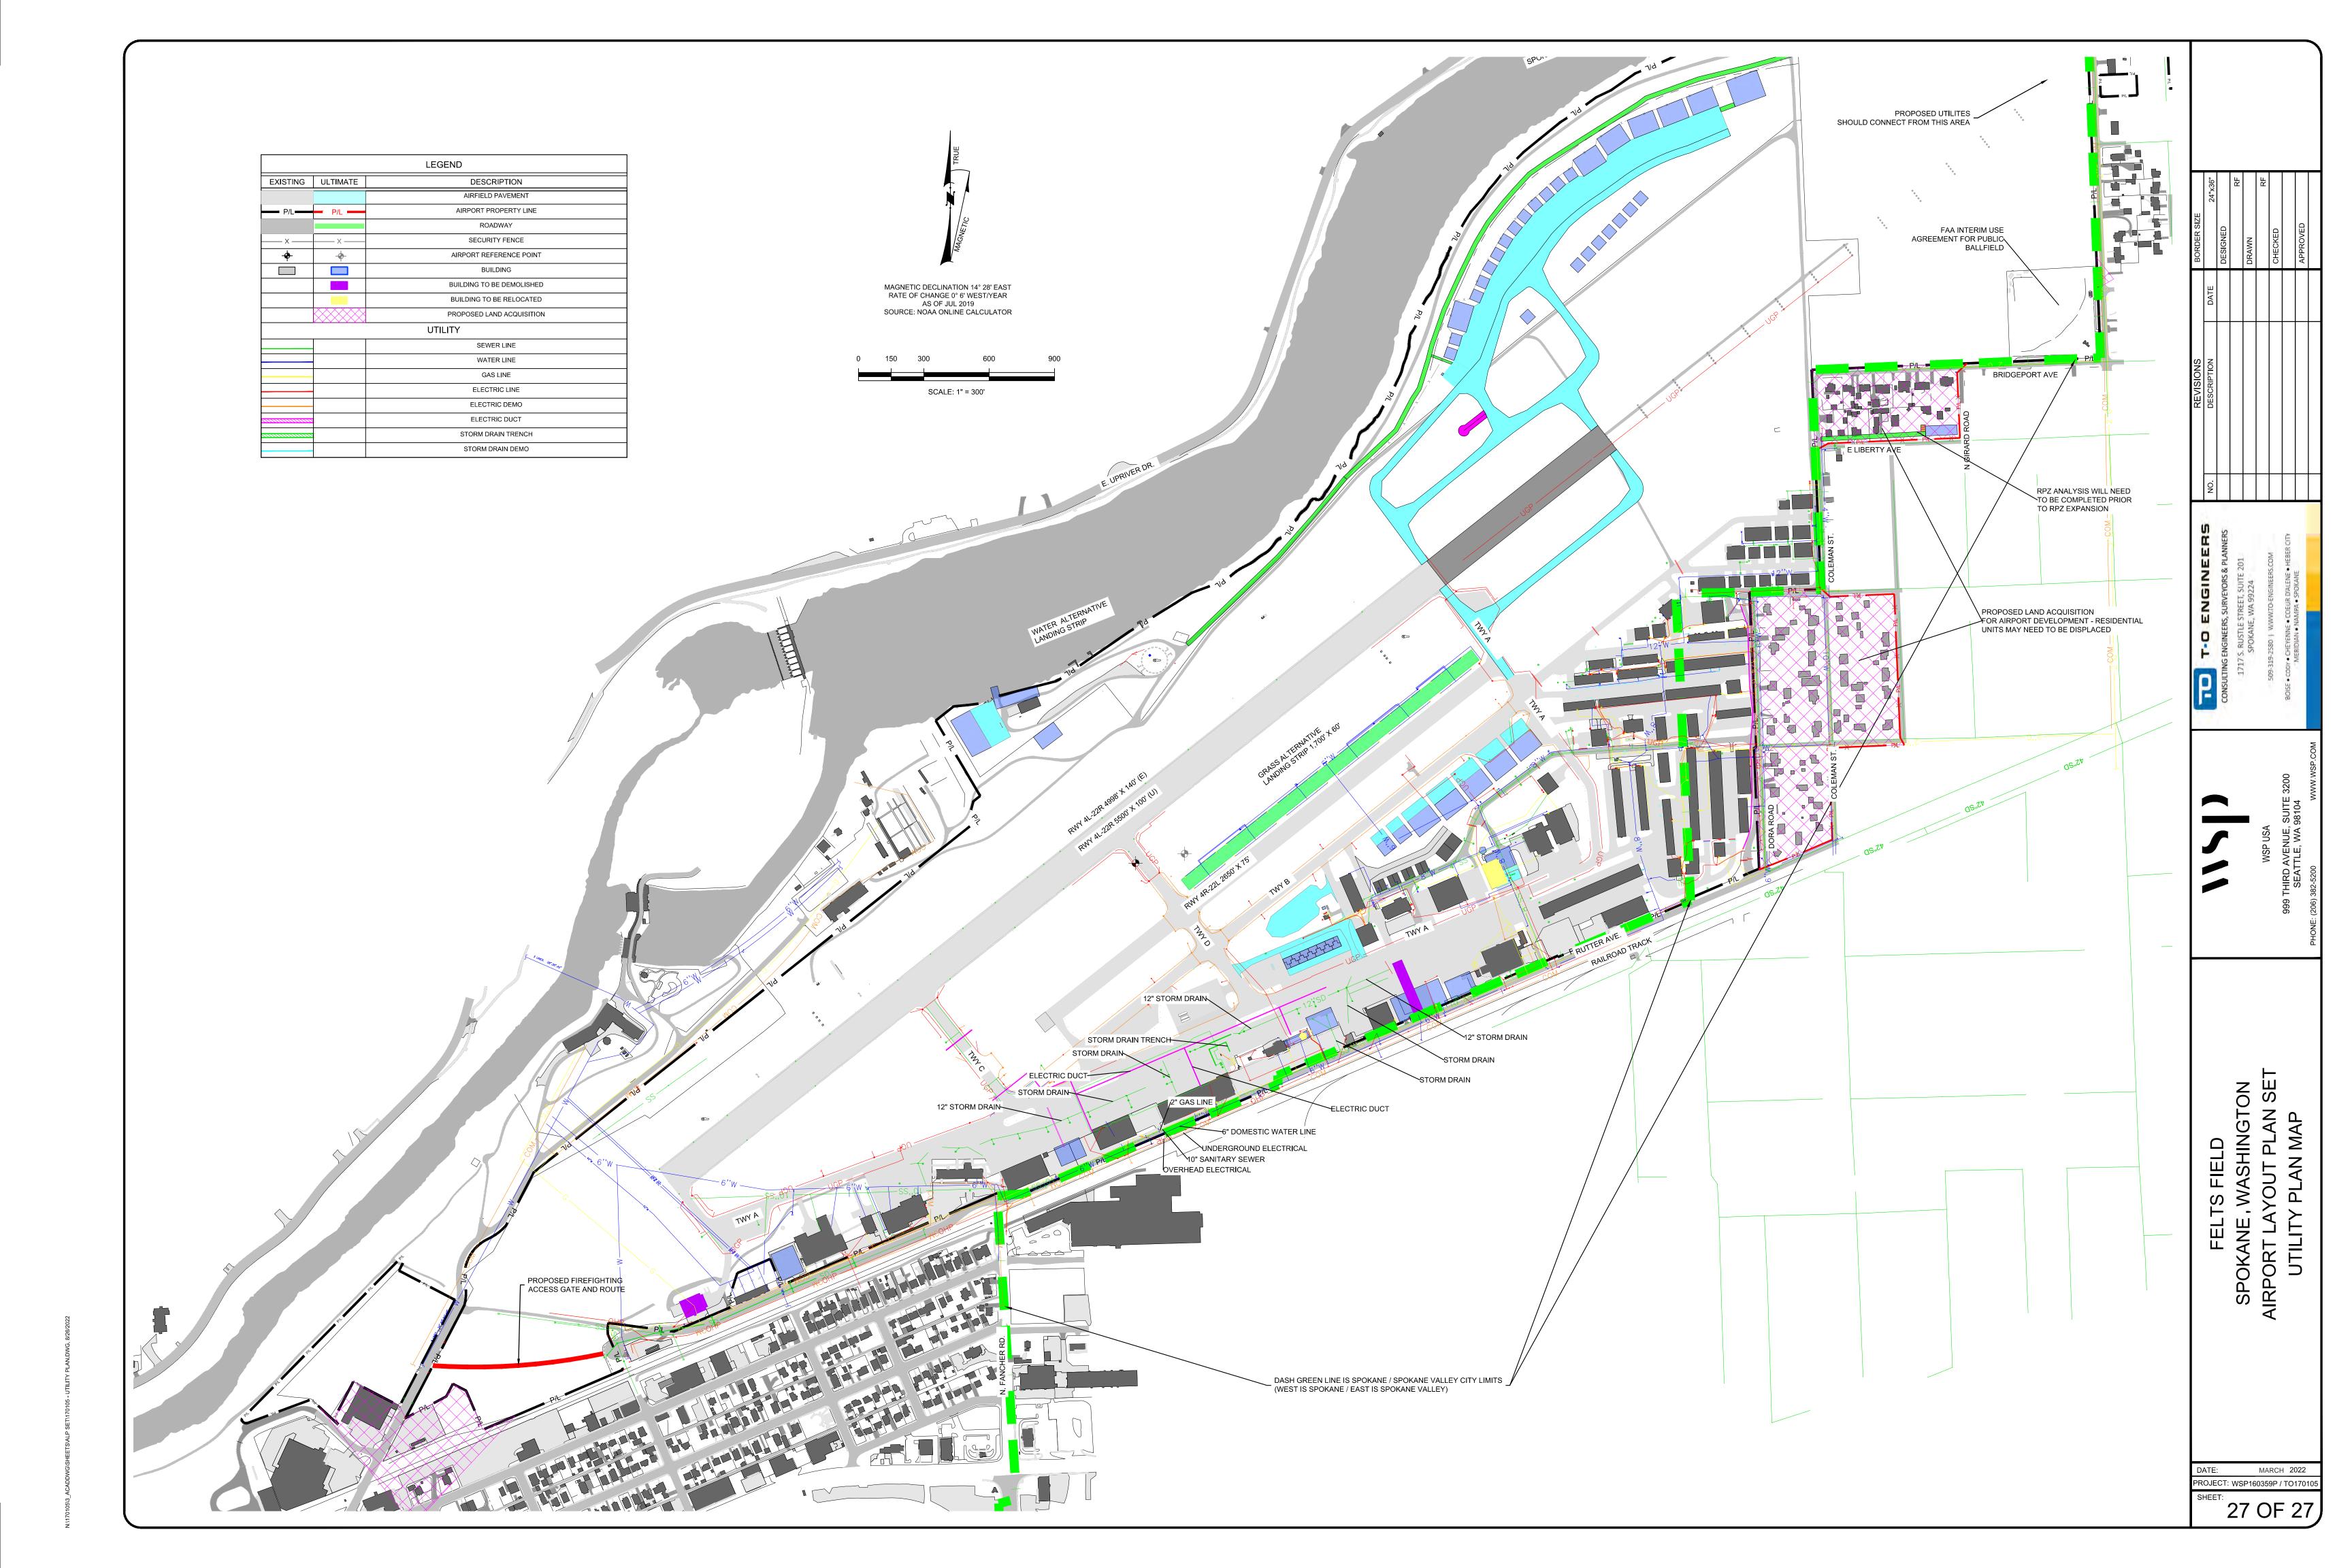

|
| 58    | PRIVATE OWNER                | FEE SIMPLE / AVIGATION EASEMENT                                 | 45063.2314               | 0.32  | PROPOSED RPZ                                     |
| 59    | PRIVATE OWNER                | FEE SIMPLE / AVIGATION EASEMENT                                 | 35014.0301               | 0.09  | PROPOSED RPZ                                     |
|       | PRIVATE OWNER                | FEE SIMPLE / AVIGATION EASEMENT                                 | 35011.0111               | 0.27  | PROPOSED RPZ                                     |

1. PLEASE SEE SHEET 25 FOR PROPOSED PROPERTY LOCATIONS

FELTS FIELD
SPOKANE, WASHINGTON
AIRPORT LAYOUT PLAN SET
PROPOSED PROPERTY ACQUISITION DATA

DATE: MARCH 2022 PROJECT: WSP160359P / TO170105

26 OF 27