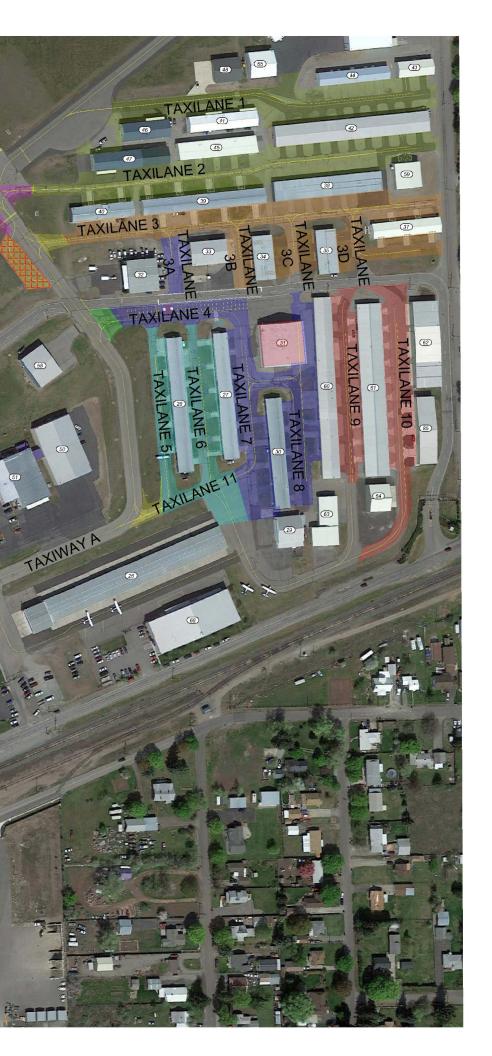

\* (REVISED 7/05/16)

FELTS FIELD

(15)

Sec.

- 18888 465<sup>8</sup>

| T |        | * (REVISED 7/03/10)                      |                     |           |             |                              |
|---|--------|------------------------------------------|---------------------|-----------|-------------|------------------------------|
|   |        | PHASE                                    | <u>CAL.</u><br>DAYS |           | END<br>DATE |                              |
|   | 1      | TAXIWAY B, D, & E                        | 60                  | 3/14/16   | 5/14/16     |                              |
|   | 2      | TAXIWAY D, TAXILANES 15 & 16             | 20                  | 4/22/16   | 5/14/16     | (CONCURRENT WITH PHASE 1)    |
|   | 3      | TAXIWAY B ( A-B INTERSECTION)            | 5                   | 5/16/16   | 5/20/16     |                              |
|   | 4      | TAXIWAY D (A-D INTERSECTION)             | 5                   | 5/23/16   | 5/27/16     |                              |
|   | 5      | TAXILANE A & TAXIWAY E INTERSECTION      | 5                   | 5/30/16   | 6/03/16     |                              |
|   |        | NEIGHBOR DAY                             |                     | 6/04/15   |             |                              |
|   | 6      | TAXIWAY B & TAXIWAY E DEMO               | 5                   | 6/06/16   | 6/10/16     |                              |
|   | 7      | DEMOLITION OF BUILDING #31               | 12                  | 4/11/16   | 4/22/16     | (CONCURRENT WITH PHASES 1-6) |
|   | 8      | TAXILANES 1 & 2                          | 27                  | 6/13/16   | 7/09/16     |                              |
|   | 9      | TAXILANES 3 (INCLUDES 3B, 3C, 3D)        | 22                  | 7/11/16   | 8/02/16     |                              |
|   | 9 (A)  | TAXILANE 3 (WITHIN TAXILANE A TOFA)      | 4                   | 7/29/16   | 8/02/16     | (CONCURRENT WITH PHASE 9)    |
|   | 10     | TAXILANES 5, 6 & 11                      | 21                  | * 8/08/16 | 8/28/16     |                              |
|   | 10 (A) | TAXILANE 5 & 11 (WITHIN TAXILANE A TOFA) | 3                   | * 8/24/16 | 8/26/16     | (CONCURRENT WITH PHASE 10)   |
|   | 11     | TAXILANES 9 & 10                         | 21                  | * 8/29/16 | 9/18/16     |                              |
|   | 12     | TAXILANES 3A, 4, 7, 8 & PARKING AREA     | 21                  | * 9/19/16 | 10/09/16    |                              |
|   | 12 (A) | TAXILANE 4 (WITHIN TAXILANE A TOFA)      | 3                   | *10/05/16 | 10/07/16    | (CONCURRENT WITH PHASE 12)   |
|   | 13     | PERMANENT PAVEMENT MARKINGS              |                     | *10/10/16 | 10/13/16    |                              |
|   |        | τοτα                                     | L 214               |           |             | 19 11 A                      |